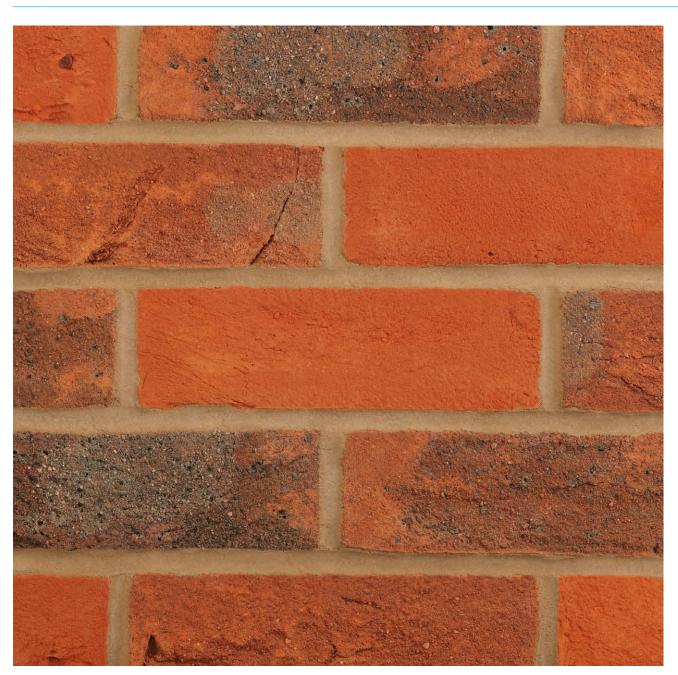

# **SURREY HILL RED MULTI**



## Manufactured to BS EN 771-1

## **Brick type**

Category II, U, Clay Masonry Unit

## Standard work size

215 x 102.5 x 65mm

#### **Dimensional tolerances**

Tolerance category: T2 Range category: R1

## **Compressive strength**

 $\geq 25 \text{N/mm}^2$ 

# Water absorption

≤ 13%

## **Durability**

F2

# **Active soluble salts content**

S2

## Configuration

Frogged 5-18% Voids

# Dry weight per brick

2.20kg

#### **Pack Size**

495

#### **Factory**

Measham

#### EAN

5057595037497

#### SKU

SMEASHR1600VO

**Sales** +44 (0) 330 1231017 **Technical** +44 (0) 330 1231018 **Email** bricks@forterra.co.uk Disclaimer: The reproduction of colours and textures is only as accurate as the printing process will allow. Photographic samples should be used when shortlisting products but we