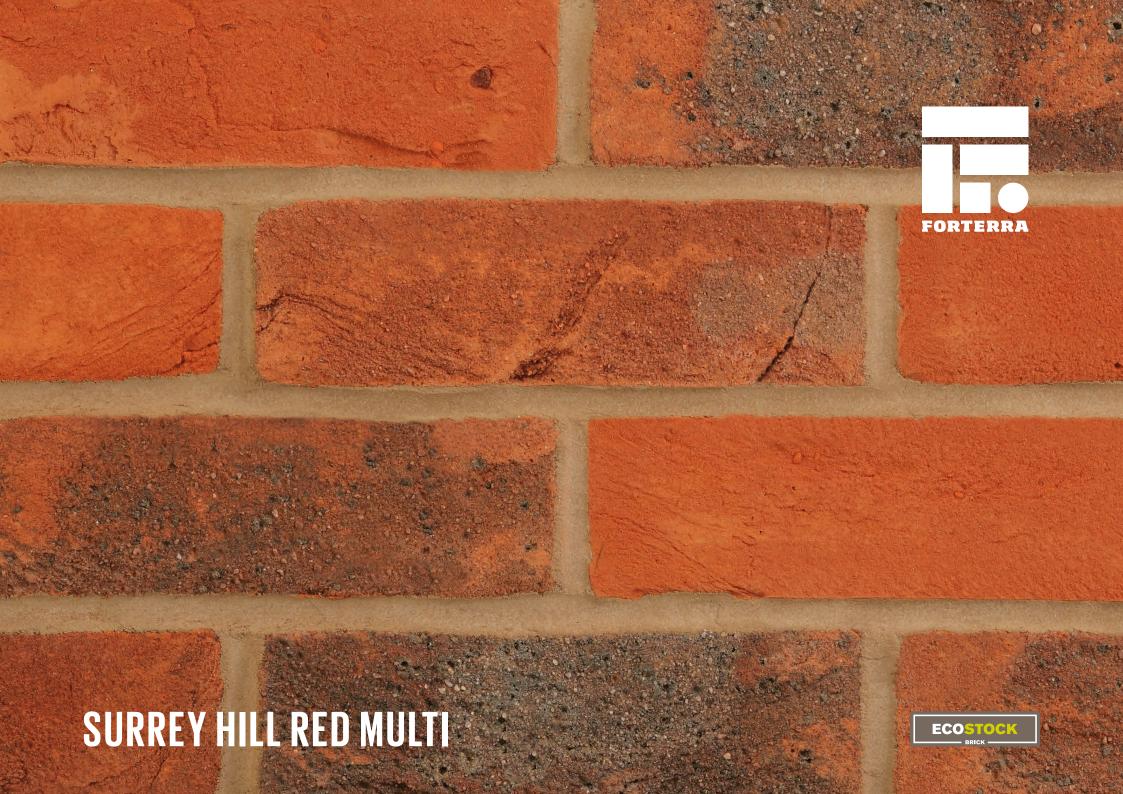

# **SURREY HILL RED MULTI**



## Manufactured to BS EN 771-1

## **Brick type**

Category II, U, Clay Masonry Unit

## Standard work size

215 x 102.5 x 65mm

#### **Dimensional tolerances**

Tolerance category: T2 Range category: R1

## **Compressive strength**

 $\geq 25 \text{N/mm}^2$ 

# Water absorption

≤ 13%

## **Durability**

F2

# **Active soluble salts content**

S2

## Configuration

Frogged 5-18% Voids

# Dry weight per brick

2.20kg

#### **Pack Size**

495

#### **Factory**

Measham

#### EAN

5057595037497

#### SKU

SMEASHR1600VO

**Sales** +44 (0) 330 1231017 **Technical** +44 (0) 330 1231018 **Email** bricks@forterra.co.uk Disclaimer: The reproduction of colours and textures is only as accurate as the printing process will allow. Photographic samples should be used wh